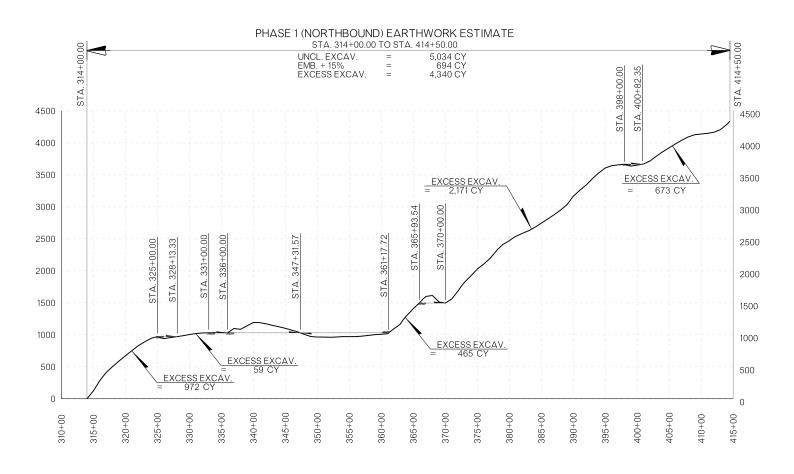

MASS DIAGRAM PROVIDED FOR BIDDING PURPOSES ONLY. ACTUAL BALANCE POINTS TO BE DETERMINED BY CONTRACTOR AND VOLUME OF MATERIAL ENCOUNTERED DURING GRADING OPERATIONS. WHENEVER POSSIBLE, THE CONTRACTOR SHALL SEQUENCE EARTHWORK OPERATIONS IN ORDER TO OBTAIN THE MATERIAL FROM THE CUT SECTION FOR USE AS FILL RATHER THAN OBTAINING UNCLASSIFIED BORROW. MATERIAL DEPICTED AS WASTE SHALL ONLY BE CONSIDERED WASTE ONCE ALL EARTHWORK OPERATIONS HAVE BEEN COMPLETED. THIS MATERIAL SHALL BE USED TO REDUCE THE NEED FOR UNCLASSIFIED BORROW AT ANY LOCATION AND TIME THROUGH THE DURATION OF THE PROJECT.